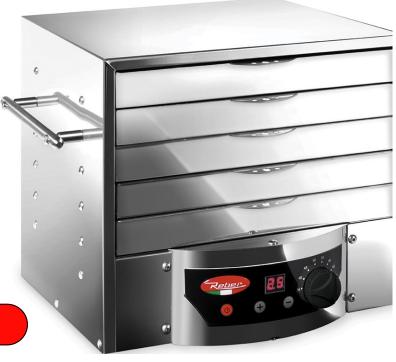

## Digital stainless steel food dryer 10080 N 10080 NP

Professionisti in cucina

**Electronic Control** 

72 hrs continuous duty

5 trays

- ► Electronic control dryer for food: fruit, vegetable, meat, fish
- ▶ Operation time setting up to 72 hours; display indicating the remaining time in hours of operation
- ► Electronic temperature contrl from 35° to 70°
- ► Stainless steel casing AISI 430 with handles
- ▶ 5 extractable trays in stainless steel AISI 303; size cm. 32x29,5 h. 3
- ▶ Energy saving system with forced ventilation from the bottom
- ▶ Power abrobed 230/260 W
- ▶ Size (including handles): cm. 35x40 h. 29
- ▶ Net weight kg. 9,5
- ▶ Also available in professional version with double fuse for electrical safety