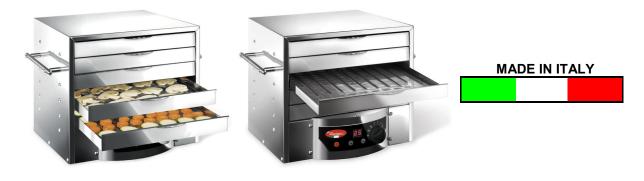

## Digital stainless steel food dryer 10080 N 10080 NP

Professionisti in cucina

**Electronic Control** 

72 hrs continuous duty

5 trays

- ► Electronic control dryer for food: fruit, vegetable, meat, fish
- ▶ Operation time setting up to 72 hours; display indicating the remaining time in hours of operation
- ► Electronic temperature contrl from 35° to 70°
- ► Stainless steel casing AISI 430 with handles
- ▶ 5 extractable trays in stainless steel AISI 303; size cm. 32x29,5 h. 3
- ▶ Energy saving system with forced ventilation from the bottom
- ▶ Power abrobed 230/260 W
- ▶ Size (including handles): cm. 35x40 h. 29
- ▶ Net weight kg. 9,5
- ▶ Also available in professional version with double fuse for electrical safety